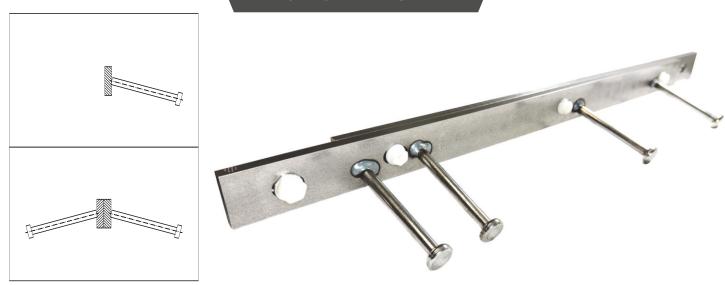

## **TECHNICAL DATA SHEET**

Conecto Strip Joint profile combines the strength of steel reinforcement with the practicality of timber formwork. It attaches to the top of the timber during the initial concrete pour and stays securely in place once the formwork is removed, providing reliable edge protection. Featuring steel strips, it is ideal for industrial floors and warehouse places. With a standard length of three meters, it offers a practical and efficient solution for demanding construction needs.