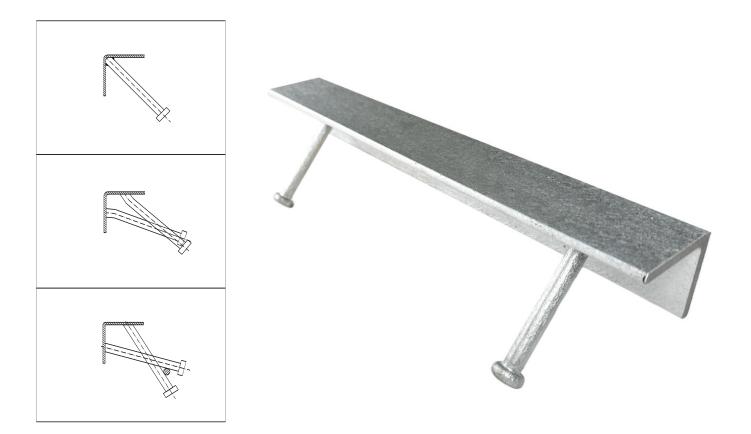

Angle Bars are designed to be used as protecting profile for the inner corner of the concrete constructions. They can transfer moderate loads to the concrete.

The standard length of the angle is 3 meters. They can be cut easily to required length at building site. Anchoring of the angle is based on rebar anchors.