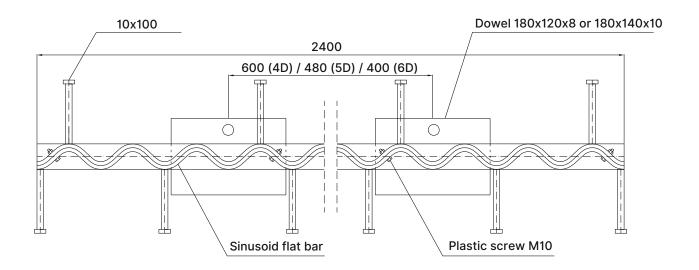

### **TECHNICAL DATA SHEET**

- Possibility to prepare sinus made of black steel or stainless steel top
- Possibility to use foam 5mm or 10mm
- Very big surface of steel dowel standard size 180x120x8, possibility to use dowels - 180x140x10
- Standard space between dowels 600mm (4D)
- Possibility to use more dowels per one joint (5D, 6D)
  to increase max loads on floor
- Standard grade steel on top S235, dowel system S355
- Plastic cover made of highly resistant ABS plastic

| Floor<br>height<br>[mm] | Profile<br>height<br>[mm] | Dowel<br>size<br>[mm] | Dowel spacing [mm] | kg/m  |
|-------------------------|---------------------------|-----------------------|--------------------|-------|
| 115-135                 | 100                       | 180x120x8             | 600                | 11,11 |
| 135-155                 | 125                       |                       |                    | 11,27 |
| 160-185                 | 155                       |                       |                    | 11,75 |
| 185-205                 | 175                       |                       |                    | 12,07 |
| 210-230                 | 200                       |                       |                    | 12,47 |
| 235-255                 | 225                       |                       |                    | 12,87 |
| 260-280                 | 250                       |                       |                    | 13,27 |
| 285-305                 | 275                       |                       |                    | 13,67 |

- ability to perform a profile in any height of 5 mm
- standard lenght 2.4 meters