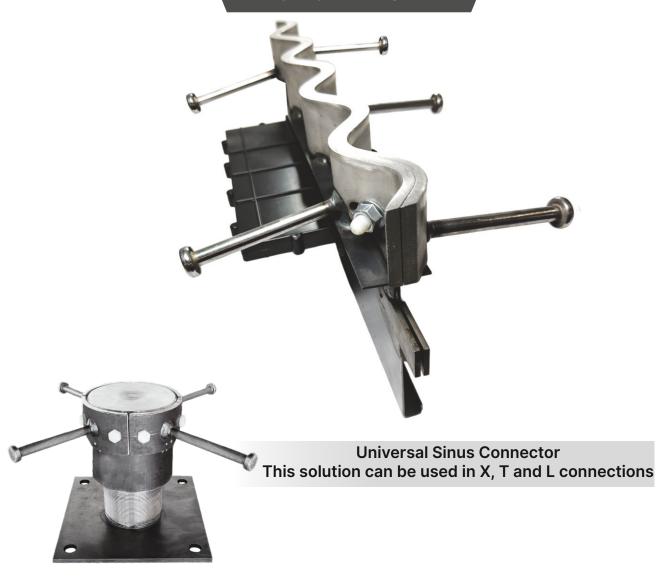

#### **TECHNICAL DATA SHEET**

Conecto Sinus 6+6 is a reinforced connection system with a sinusoidal steel top that fully protects the edges of the slabs. By using sinusoidal profiles, you can avoid cracking of the floor and expensive repairs. This unique shape has been designed for heavy forklifts, ensuring smooth and efficient operation. A profile that combines strength, reliability and ease of use.

## Places of application

- •Industrail floors
- Logistic and distribution centers
  - •Industrail buildings
  - •Industrial storage facilities