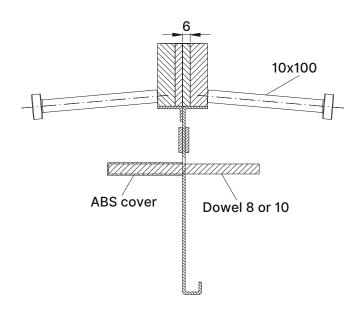

### **TECHNICAL DATA SHEET**

- Possibility to prepare sinus made of black steel or stainless steel top
- Possibility to use foam 5mm or 10mm
- Very big surface of steel dowel standard size 180x120x8, possibility to use dowels - 180x140x10
- Standard space between dowels 600mm (4D)
- Possibility to use more dowels per one joint (5D, 6D)
  to increase max loads on floor
- Standard grade steel on top S235, dowel system S355
- Plastic cover made of highly resistant ABS plastic