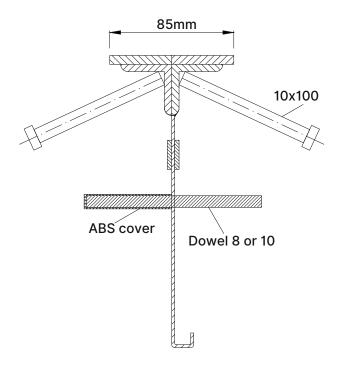

### **TECHNICAL DATA SHEET**

| Floor<br>height<br>[mm] | Profile<br>height<br>[mm] | Dowel<br>size<br>[mm] | Dowel spacing [mm] | kg/m |
|-------------------------|---------------------------|-----------------------|--------------------|------|
| 125                     | 100                       | 180x120x8             | 600                | 12,6 |
| 150                     | 125                       |                       |                    | 13   |
| 175                     | 155                       |                       |                    | 13,4 |
| 200                     | 175                       |                       |                    | 13,8 |
| 225                     | 200                       |                       |                    | 14,2 |
| 250                     | 225                       |                       |                    | 14,6 |
| 275                     | 250                       |                       |                    | 15   |
| 300                     | 275                       |                       |                    | 15,4 |

- possibility to prepare profiles in any height (every 5mm)
- standard lenght 3 meters