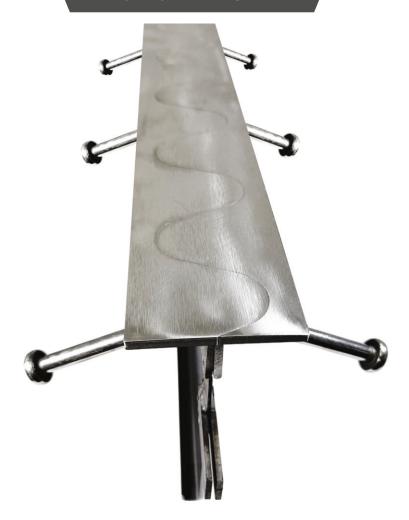

### **TECHNICAL DATA SHEET**

Conecto Sinus 06NC85 heavy-duty expansion joint profile is an essential solution for protecting and reinforcing joints in highly stressed concrete floors. Designed with a sine wave profile, it ensures smooth, vibration-free travel for industrial vehicles, regardless of tire size or hardness, by maintaining continuous wheel contact. This innovative design minimizes noise and vibration, enhancing operational efficiency and

comfort in industrial environments. Additionally, it serves as permanent formwork for construction or pressure joints, offering robust edge protection and effective load transfer through integrated dowels. Ideal for demanding applications, this profile guarantees durability and seamless performance.