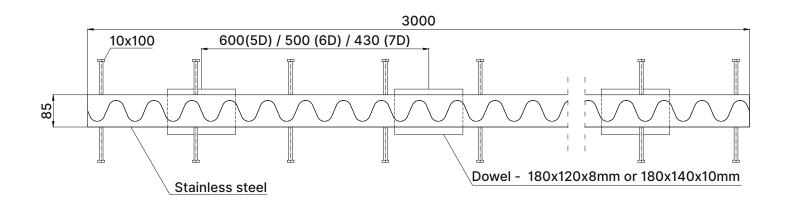

### **TECHNICAL DATA SHEET**

| Floor<br>height<br>[mm] | Profile<br>height<br>[mm] | Dowel<br>size<br>[mm] | Dowel spacing [mm] | kg/m |
|-------------------------|---------------------------|-----------------------|--------------------|------|
| 125                     | 100                       | 180x120x8             | 600                | 12,6 |
| 150                     | 125                       |                       |                    | 13   |
| 175                     | 155                       |                       |                    | 13,4 |
| 200                     | 175                       |                       |                    | 13,8 |
| 225                     | 200                       |                       |                    | 14,2 |
| 250                     | 225                       |                       |                    | 14,6 |
| 275                     | 250                       |                       |                    | 15   |
| 300                     | 275                       |                       |                    | 15,4 |

- possibility to prepare profiles in any height (every 5mm)
- standard lenght 3 meters