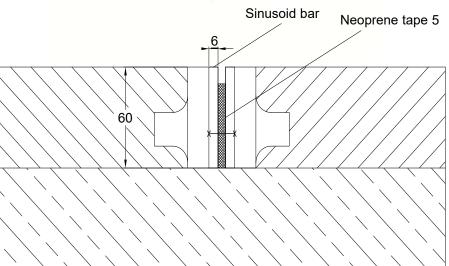

## **TECHNICAL DATA SHEET**

Conecto Polyamide 06NSTW60-R are innovation reparation joints solution designed for cracking floors. Sinusoid construction provides two-level movement which prevent deeper cracking of the floors. Due to unique construction and best quality materials it gives feeling when driving over it, that there is no joint on the floor. Properly installed joint eliminate resultant damages and prevent in case of further damages. Properly secured with this joints floor will not cause vehicles damages and ward off deep cracks which could prevent further usage of floor.