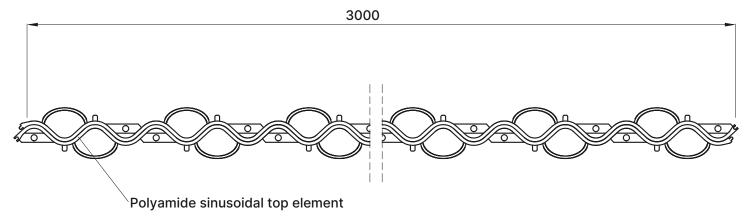

## **TECHNICAL DATA SHEET**

Conecto Polyamide 06NSTW60-R are innovation reparation joints solution designed for cracking floors. Sinusoid construction provides two-level movement which prevent deeper cracking of the floors. Due to unique construction and best quality materials it gives feeling when driving over it, that there is no joint on the floor. Properly installed joint eliminate resultant damages and prevent in case of further damages. Properly secured with this joints floor will not cause vehicles damages and ward off deep cracks which could prevent further usage of floor.