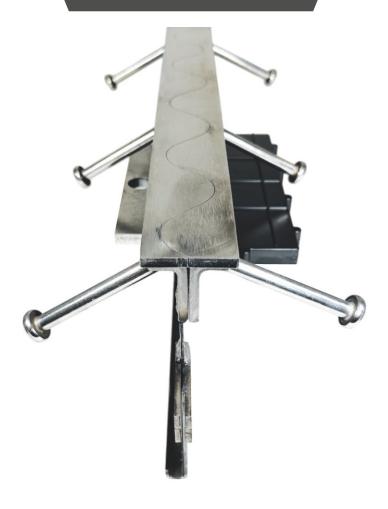

## conecto sinus 06NC50/20X40-5D

**TECHNICAL DATA SHEET** 

Conecto 06NC50/20x40 heavy-duty joint is specifically designed to provide vibration-free movement across joint areas in industrial concrete floors. Its exceptional shape designed for heavy load forklift, ensuring smooth and efficient operation. This solution distribute forklift loads between floor slabs. Armoured joints help to reduce stresses and prevent cracking, significantly extending the lifespan of the floor. This solution not only enhances durability but also improves user comfort work, making it ideal for high-traffic industrial areas.

## Conecto sinus 06NC50/20X40-5D