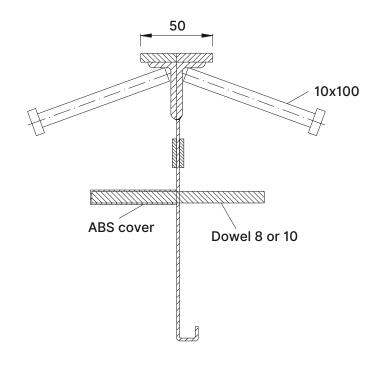

## **TECHNICAL DATA SHEET**

| Floor<br>height<br>[mm] | Profile<br>height<br>[mm] | Dowel<br>size<br>[mm] | Dowel<br>spacing<br>[mm] | kg/m  |
|-------------------------|---------------------------|-----------------------|--------------------------|-------|
| 125                     | 100                       | 180x120x8             | 600                      | 10,80 |
| 150                     | 125                       |                       |                          | 11,20 |
| 175                     | 155                       |                       |                          | 11,70 |
| 200                     | 175                       |                       |                          | 12,00 |
| 225                     | 200                       |                       |                          | 12,40 |
| 250                     | 225                       |                       |                          | 12,80 |
| 275                     | 250                       |                       |                          | 13,20 |
| 300                     | 275                       |                       |                          | 13,60 |

- possibility to prepare profiles in any height (every 5mm)
- standard lenght 3 meters