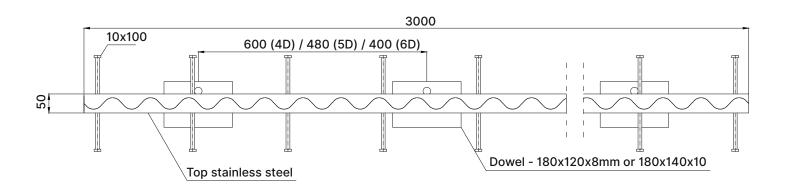

## **TECHNICAL DATA SHEET**

| Floor<br>height<br>[mm] | Profile<br>height<br>[mm] | Dowel<br>size<br>[mm] | Dowel<br>spacing<br>[mm] | kg/m  |
|-------------------------|---------------------------|-----------------------|--------------------------|-------|
| 125                     | 100                       | 180x120x8             | 600                      | 10,80 |
| 150                     | 125                       |                       |                          | 11,20 |
| 175                     | 155                       |                       |                          | 11,70 |
| 200                     | 175                       |                       |                          | 12,00 |
| 225                     | 200                       |                       |                          | 12,40 |
| 250                     | 225                       |                       |                          | 12,80 |
| 275                     | 250                       |                       |                          | 13,20 |
| 300                     | 275                       |                       |                          | 13,60 |

- possibility to prepare profiles in any height (every 5mm)
- standard lenght 3 meters