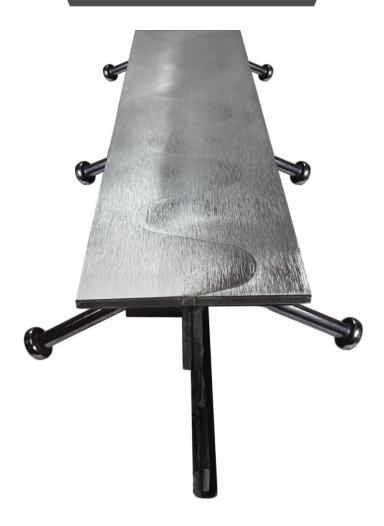

## **SINUS 06NC115-5D**

**TECHNICAL DATA SHEET** 

Conecto Sinus 06NC115 is heavy-duty joint profile for protecting and reinforcing joints in highly stressed concrete floors. Designed with a sinus wave, it ensures smooth, vibration-free travel for industrial forklift, regardless of tire size or hardness wheels. This innovative design minimizes noise and vibration and guarantees durability floor. It serves also as permanent formwork for concrete floors, offering robust edge protection and effective load transfer.