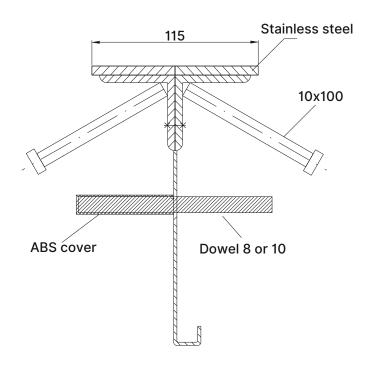

## **TECHNICAL DATA SHEET**

| Floor<br>height<br>[mm] | Profile<br>height<br>[mm] | Dowel<br>size<br>[mm] | Dowel<br>spacing<br>[mm] | kg/m  |
|-------------------------|---------------------------|-----------------------|--------------------------|-------|
| 150                     | 125                       | 180x120x8             | 600                      | 17,55 |
| 175                     | 155                       |                       |                          | 18,00 |
| 200                     | 175                       |                       |                          | 18,40 |
| 225                     | 200                       |                       |                          | 18,80 |
| 250                     | 225                       |                       |                          | 19,20 |
| 275                     | 250                       |                       |                          | 19,60 |
| 300                     | 275                       |                       |                          | 20,00 |

- possibility to prepare profiles in any height (every 5)
- standard lenght 3 meters