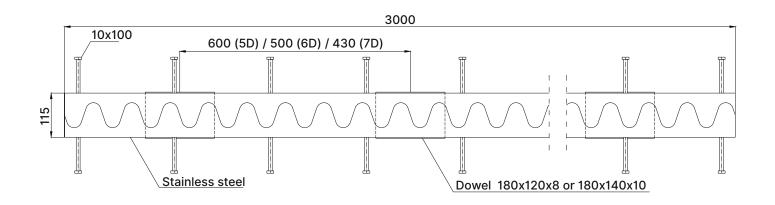

## **TECHNICAL DATA SHEET**

| Floor<br>height<br>[mm] | Profile<br>height<br>[mm] | Dowel<br>size<br>[mm] | Dowel<br>spacing<br>[mm] | kg/m  |
|-------------------------|---------------------------|-----------------------|--------------------------|-------|
| 150                     | 125                       | 180x120x8             | 600                      | 17,55 |
| 175                     | 155                       |                       |                          | 18,00 |
| 200                     | 175                       |                       |                          | 18,40 |
| 225                     | 200                       |                       |                          | 18,80 |
| 250                     | 225                       |                       |                          | 19,20 |
| 275                     | 250                       |                       |                          | 19,60 |
| 300                     | 275                       |                       |                          | 20,00 |

- possibility to prepare profiles in any height (every 5)
- standard lenght 3 meters