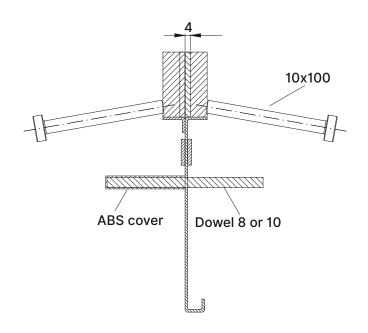

### **TECHNICAL DATA SHEET**

- Possibility to prepare top sinus from stainless steel
- Very big surface of steel dowel standard size 180x120x8, possibility to use dowels - 180x140x10
- Standard space between dowels 600 (4D)
- •v Possibility to use more dowels per one joint (5D, 6D)
- Standard grade steel S255, dowel system S355
- Nylon screws M8
- Plastic cover made of highly resistant ABS plastic