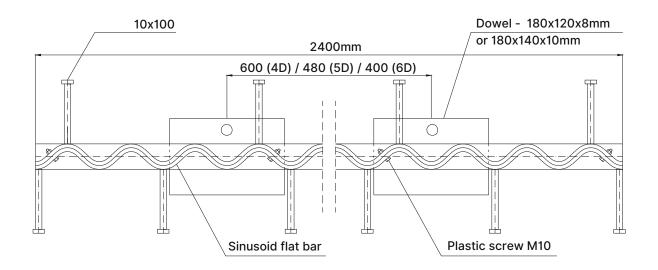

### **TECHNICAL DATA SHEET**

- Possibility to prepare top sinus from stainless steel
- Very big surface of steel dowel standard size 180x120x8, possibility to use dowels - 180x140x10
- Standard space between dowels 600 (4D)
- •v Possibility to use more dowels per one joint (5D, 6D)
- Standard grade steel S255, dowel system S355
- Nylon screws M8
- Plastic cover made of highly resistant ABS plastic

| Floor<br>height<br>[mm] | Profile<br>height<br>[mm] | Dowel<br>size<br>[mm] | Dowel spacing [mm] | kg/m  |
|-------------------------|---------------------------|-----------------------|--------------------|-------|
| 135-155                 | 125                       | 180x140x8             | 600                | 9,27  |
| 160-185                 | 155                       |                       |                    | 9,75  |
| 185-205                 | 175                       |                       |                    | 10,07 |
| 210-230                 | 200                       |                       |                    | 10,47 |
| 235-255                 | 225                       |                       |                    | 10,87 |
| 260-280                 | 250                       |                       |                    | 11,27 |
| 285-305                 | 275                       |                       |                    | 11,67 |