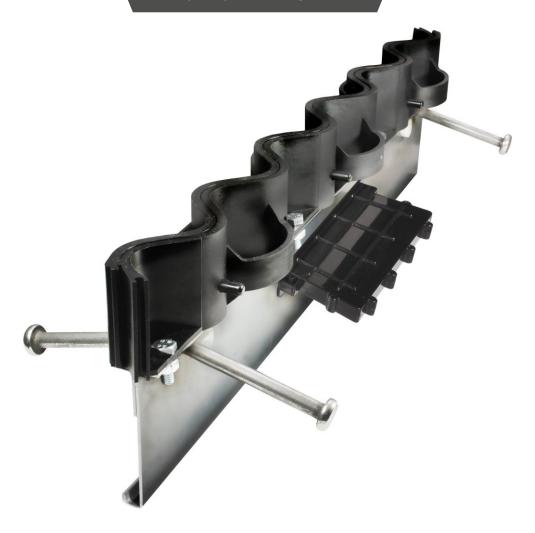

## **POLYAMIDE 06NSTW60**

**TECHNICAL DATA SHEET** 

Conecto Polyamide 06NSTW60 joint is innovation solution on the expansion joints market. Due to unique construction and best quality materials it gives feeling when driving over it, that there is no joint on the floor. Using sinusoid joints you could avoid floor cracking and difficult and expensive reparations. Conecto Sinus profiles completely absorb shocks and they are completely invisible in usage. Usage of Conecto Sinus joints minimizes operation costs. They reduce problem of damaged fork-lift wheels, loading equipment and goods destruction due to shocks. The system is complete, easy to install and ready for application.

## **TECHNICAL DATA SHEET**

Advantages of Conecto 06NSTW60 profiles

- smooth passage through the dilatation
- possibility of grinding
- · use of glass fiber reinforced polyamide
- Very big surface of steel dowel standard size 180x120x8, possibility to use dowels - 180x140x10
- maximum distance between dowels 600mm
- very large surface of the profile anchoring in the floor
- Dowel cover made of highly resistant ABS plastic