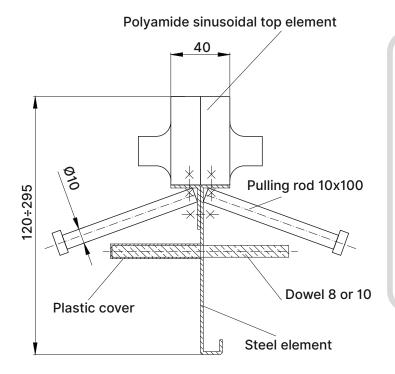

## **TECHNICAL DATA SHEET**

Advantages of Conecto 06NSTW60 profiles

- smooth passage through the dilatation
- possibility of grinding
- · use of glass fiber reinforced polyamide
- Very big surface of steel dowel standard size 180x120x8, possibility to use dowels - 180x140x10
- maximum distance between dowels 600mm
- very large surface of the profile anchoring in the floor
- Dowel cover made of highly resistant ABS plastic