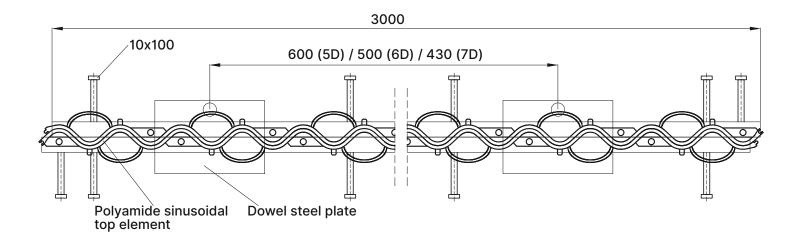

## **TECHNICAL DATA SHEET**

Advantages of Conecto 06NSTW60 profiles

- smooth passage through the dilatation
- possibility of grinding
- · use of glass fiber reinforced polyamide
- Very big surface of steel dowel standard size 180x120x8, possibility to use dowels - 180x140x10
- maximum distance between dowels 600mm
- very large surface of the profile anchoring in the floor
- Dowel cover made of highly resistant ABS plastic