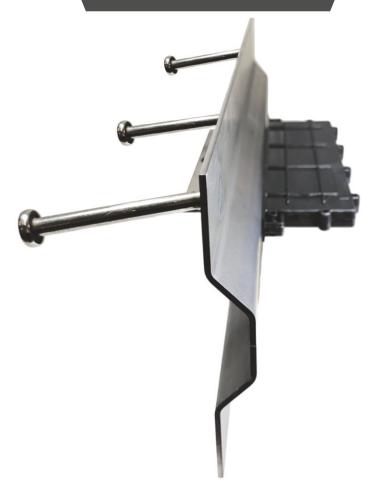

## **TECHNICAL DATA SHEET**

Conecto Omega 03NB is used as a day off work for the construction teams. The shape and dowel system prevent the least amount of vertical movement and guarantee optimal load transfers. Pulling rods guarantee solid anchorage in the concrete when shrinking occurs due to drying of the concrete, which also causes the actual widening to occur. The milled upper side ensures perfect smoothness of the 2 steel plates and lasting edge protection of the newly created floor.