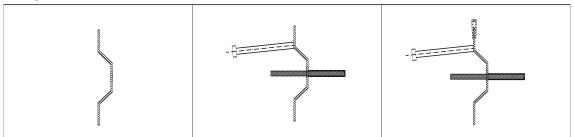

## **TECHNICAL DATA SHEET**

Conecto Omega 03NB is used as a day off work for the construction teams. The shape and dowel system prevent the least amount of vertical movement and guarantee optimal load transfers. Pulling rods guarantee solid anchorage in the concrete when shrinking occurs due to drying of the concrete, which also causes the actual widening to occur. The milled upper side ensures perfect smoothness of the 2 steel plates and lasting edge protection of the newly created floor.