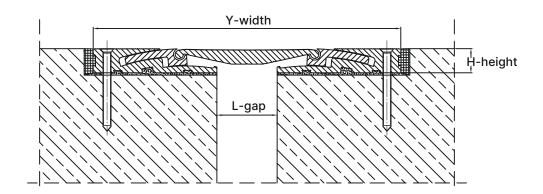

| ART.          | L mm* | H mm* | Y mm* | Horizontal movements mm | Vertical movements<br>mm |
|---------------|-------|-------|-------|-------------------------|--------------------------|
| HDS 230.20.25 | 50    | 25    | 230   | +/- 20                  | +/- 15                   |
| HDS 255.20.25 | 75    | 25    | 255   | +/- 20                  | +/- 15                   |
| HDS 295.20.25 | 115   | 25    | 295   | +/- 20                  | +/- 15                   |
| HDS 260.30.25 | 40    | 25    | 260   | +/- 30                  | +/- 20                   |
| HDS 285.30.25 | 65    | 25    | 285   | +/- 30                  | +/- 20                   |
| HDS 320.30.25 | 100   | 25    | 320   | +/- 30                  | +/- 20                   |