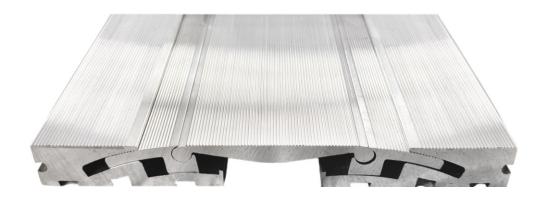

## **TECHNICAL DATA SHEET**

Conecto HDS construction connector is specifically designed for use in on higher floors (ceiling) in large-scale buildings and industusrial. Its has vertical and horizontal movements makes it particularly suited for managing seismic stresses.

Right installation process provides ensuring long-lasting strength and stability of industrial floor. This solution is ideal for applications where durability, low maintenance, and noise reduction are critical.