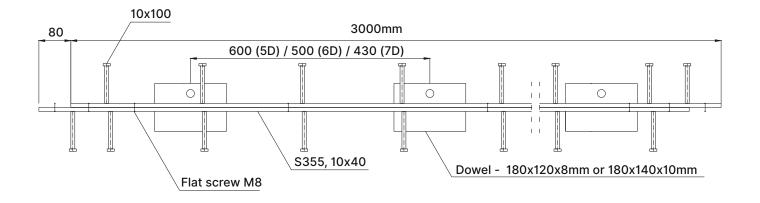

### **TECHNICAL DATA SHEET**

- Possibility to use flat bars size 6x40mm or 8x40mm
- Possibility to prepare top bars made of galvanized steel or stainless steel
- Possibility to use foam 5mm or 10mm in whole height
- Very big surface of steel dowel standard size 180x120x8, possibility to use dowels - 180x140x10
- Standard space between dowels 600mm (5D)
- Possibility to use more dowels per one joint (6D, 7D)
  to increase max loads on floor
- Standard grade steel S355
- Plastic cover made of highly resistant ABS plastic

| Floor<br>height<br>[mm] | Profile<br>height<br>[mm] | Dowel<br>size<br>[mm] | Dowel<br>spacing<br>[mm] | kg/m  |
|-------------------------|---------------------------|-----------------------|--------------------------|-------|
| 100-110                 | 90                        | 180x120x8             | 600                      | 10,6  |
| 110-130                 | 100                       |                       |                          | 10,76 |
| 135-155                 | 125                       |                       |                          | 11,16 |
| 160-185                 | 155                       |                       |                          | 11,64 |
| 185-205                 | 175                       |                       |                          | 11,96 |
| 210-230                 | 200                       |                       |                          | 12,36 |
| 235-255                 | 225                       |                       |                          | 12,76 |
| 260-280                 | 250                       |                       |                          | 13,16 |
| 285-305                 | 275                       |                       |                          | 13,56 |

- possibility to prepare profiles in any height (every 5mm)
- possibility to prepare profiles of height 50mm, 60mm, 70mm, 80mm
- standard lenght 3 meters