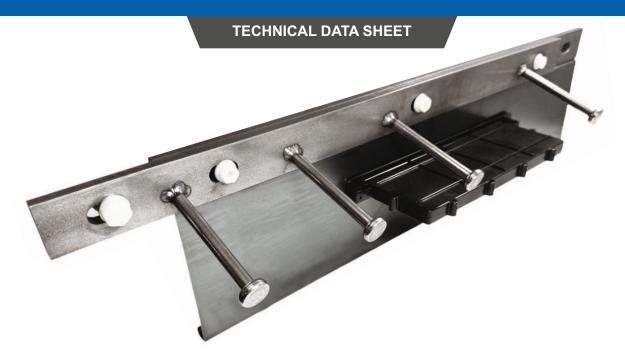

# **DOWEL 10NA40-5D**

### **TECHNICAL DATA SHEET**

- Possibility to use flat bars size 6x40mm or 8x40mm
- Possibility to prepare top bars made of galvanized steel or stainless steel
- Possibility to use foam 5mm or 10mm in whole height
- Very big surface of steel dowel standard size 180x120x8, possibility to use dowels - 180x140x10
- Standard space between dowels 600mm (5D)
- Possibility to use more dowels per one joint (6D, 7D)
  to increase max loads on floor
- Standard grade steel S355
- Plastic cover made of highly resistant ABS plastic