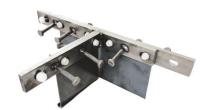

# **DOWEL 10NA40-5D**



#### DOWEL 10NA40-5D CROSS-SHAPE



### DOWEL 10NA40-5D T-SHAPE



#### **DOWEL 10NA40-5D L-SHAPE**



Conecto Dowel is a leading armoured joint system, renowned for its strength, versatility, and reliability. Engineered for heavy-duty performance, it provides exceptional protection and easy installation, making it ideal for large-scale construction. The prefabricated, leave in place design ensures durable free-movement joints, offering long-term stability for ground and pile-supported concrete floors. With its armouring and load transfer capabilities, it delivers superior durability in high-traffic environments.

## Places of application

Industrail floors
 Logistic and distribution centers
 Industrail buildings
 Industrial storage facilities



# **DOWEL 10NA40-5D**

### **TECHNICAL DATA SHEET**



- Possibility to use flat bars size 6x40mm or 8x40mm