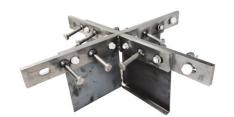

# **DOWEL 10NA40-5D**



#### DOWEL 10NA40-5D CROSS-SHAPE



### DOWEL 10NA40-5D T-SHAPE



#### **DOWEL 10NA40-5D L-SHAPE**



Conecto Dowel is a leading armoured joint system, renowned for its strength, versatility, and reliability. Engineered for heavy-duty performance, it provides exceptional protection and easy installation, making it ideal for large-scale construction. The prefabricated, leave in place design ensures durable free-movement joints, offering long-term stability for ground and pile-supported concrete floors. With its armouring and load transfer capabilities, it delivers superior durability in high-traffic environments.

## Places of application

Industrail floors
 Logistic and distribution centers
 Industrail buildings
 Industrial storage facilities



# **DOWEL 10NA40-5D**

### **TECHNICAL DATA SHEET**



- Possibility to use f