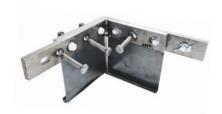

#### **DOWEL 10NA40-5D L-SHAPE**

Conecto Dowel is a leading armoured joint system, renowned for its strength, versatility, and reliability. Engineered for heavy-duty performance, it provides exceptional protection and easy installation, making it ideal for large-scale construction. The prefabricated, leave in place design ensures durable free-movement joints, offering long-term stability for ground and pile-supported concrete floors. With its armouring and load transfer capabilities, it delivers superior durability in high-traffic environments.