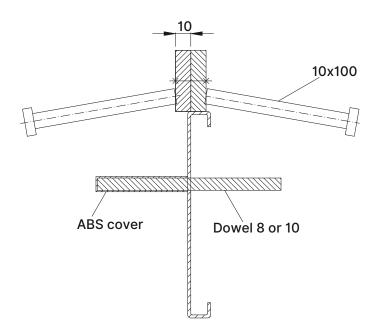

### DOWEL 10NA40-5D T-SHAPE

### **TECHNICAL DATA SHEET**

- Possibility to use flat bars size 6x40mm or 8x40mm
- Possibility to prepare top bars made of galvanized steel or stainless steel
- Possibility to use foam 5mm or 10mm in whole height
- Very big surface of steel dowel standard size 180x120x8, possibility to use dowels - 180x140x10
- Standard space between dowels 600mm (5D)
- Possibility to use more dowels per one joint (6D, 7D)
  to increase max loads on floor
- Standard grade steel S355
- Plastic cover made of highly resistant ABS plastic