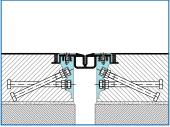

## CAR PARK WATERTIGHT JOINTS

**TECHNICAL DATA SHEET** 

Watertight expansion joins for car park grove applications. Designers enjoy the system for reliability and the small size of the visible element aligned with the parking floor surface. High resistance to trac and loads. Joint is anchored tight and the groove is filled with resin grout. Application of flexible material on joint rims makes the properly installed cover virtually indestructible. The removable cover allows for elastomer replacement in case of mechanical damage. This system has proven its qualities at numerous parking across Europe. In case of groove high, we use Conecto GA on upper mounting bracket (angles with pulling rods) Conecto GA joint also comes in a corner model and model with long rubber to connect with waterproofing membrane.

groove version

groove hight

corner version

| Conecto<br>PARK GA | Visible<br>element<br>[mm] | Gap width<br>[mm] | Base width<br>[mm] | Installation<br>height [mm]             | Material<br>type               | Maximum<br>load [kN] | Horizontal/Vertical compensation [mm] |
|--------------------|----------------------------|-------------------|--------------------|-----------------------------------------|--------------------------------|----------------------|---------------------------------------|
| GA 43.10           | 89                         | max 65            | 214                | 25, 35, 45, 55<br>70, 90<br>100-200, CV | aluminium<br>EPDM/PVC<br>steel | 600                  | 20 (± 10)<br>20 (± 10)                |
| GA 50.20           | 97                         | max 77            | 222                | 25, 35, 45, 55<br>70, 90<br>100-200, CV | aluminium<br>PVC, steel        | 600                  | 40 (± 20)<br>40 (± 20)                |
| GA 63.30           | 109                        | max 86            | 235                | 25, 35, 45, 55<br>70, 90<br>100-200, CV | aluminium<br>PVC, steel        | 300                  | 60 (± 30)<br>60 (± 30)                |
| GA 88.45           | 134                        | max 111           | 260                | 25, 35, 45, 55<br>70, 90<br>100-200, CV | aluminium<br>PVC, steel        | 300                  | 90 (± 45)<br>90 (± 45)                |