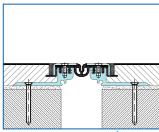

## CAR PARK WATERTIGHT JOINTS

**TECHNICAL DATA SHEET** 

Watertight expansion joins for car park grove applications. Designers enjoy the system for reliability and the small size of the visible element aligned with the parking floor surface. High resistance to trac and loads. Joint is anchored tight and the groove is filled with resin grout. Application of flexible material on joint rims makes the properly installed cover virtually indestructible. The removable cover allows for elastomer replacement in case of mechanical damage. This system has proven its qualities at numerous parking across Europe. In case of groove high, we use Conecto GA on upper mounting bracket (angles with pulling rods) Conecto GA joint also comes in a corner model and model with long rubber to connect with waterproofing membrane.

groove version

groove hight

corner version

| Conecto<br>PARK GA | Visible<br>element<br>[mm] | Gap width<br>[mm] | Base width<br>[mm] | Installation<br>height [mm]             | Material<br>type               | Maximum<br>load [kN] | Horizontal/Vertical compensation [mm] |
|--------------------|----------------------------|-------------------|--------------------|-----------------------------------------|--------------------------------|----------------------|---------------------------------------|
| GA 43.10           | 89                         | max 65            | 214                | 25, 35, 45, 55<br>70, 90<br>100-200, CV | aluminium<br>EPDM/PVC<br>steel | 600                  | 20 (± 10)<br>20 (± 10)                |
| GA 50.20           | 97                         | max 77            | 222                | 25, 35, 45, 55<br>70, 90<br>100-200, CV | aluminium<br>PVC, steel        | 600                  | 40 (± 20)<br>40 (± 20)                |
| GA 63.30           | 109                        | max 86            | 235                | 25, 35, 45, 55<br>70, 90<br>100-200, CV | aluminium<br>PVC, steel        | 300                  | 60 (± 30)<br>60 (± 30)                |
| GA 88.45           | 134                        | max 111           | 260                | 25, 35, 45, 55<br>70, 90<br>100-200, CV | aluminium<br>PVC, steel        | 300                  | 90 (± 45)<br>90 (± 45)                |