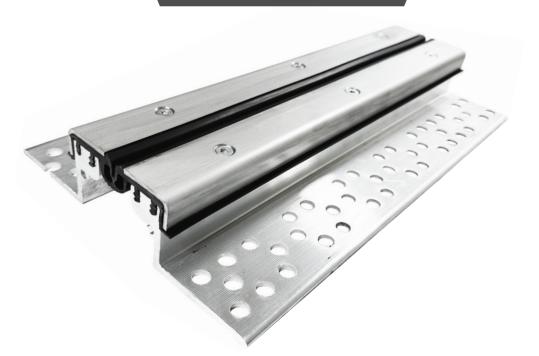

## CAR PARK WATERTIGHT JOINTS

**TECHNICAL DATA SHEET** 

Watertight expansion joins for car park grove applications. Designers enjoy the system for reliability and the small size of the visible element aligned with the parking floor surface. High resistance to trac and loads. Joint is anchored tight and the groove is filled with resin grout. Application of flexible material on joint rims makes the properly installed cover virtually indestructible. The removable cover allows for elastomer replacement in case of mechanical damage. This system has proven its qualities at numerous parking across Europe. In case of groove high, we use Conecto GA on upper mounting bracket (angles with pulling rods) Conecto GA joint also comes in a corner model and model with long rubber to connect with waterproofing membrane.

groove version

groove hight

corner version

| Conecto<br>PARK GA | Visible<br>element<br>[mm] | Gap width<br>[mm] | Base width<br>[mm] | Installation<br>height [mm]             | Material<br>type               | Maximum<br>load [kN] | Horizontal/Vertical compensation [mm] |
|--------------------|----------------------------|-------------------|--------------------|-----------------------------------------|--------------------------------|----------------------|---------------------------------------|
| GA 43.10           | 89                         | max 65            | 214                | 25, 35, 45, 55<br>70, 90<br>100-200, CV | aluminium<br>EPDM/PVC<br>steel | 600                  | 20 (± 10)<br>20 (± 10)                |
| GA 50.20           | 97                         | max 77            | 222                | 25, 35, 45, 55<br>70, 90<br>100-200, CV | aluminium<br>PVC, steel        | 600                  | 40 (± 20)<br>40 (± 20)                |
| GA 63.30           | 109                        | max 86            | 235                | 25, 35, 45, 55<br>70, 90<br>100-200, CV | aluminium<br>PVC, steel        | 300                  | 60 (± 30)<br>60 (± 30)                |
| GA 88.45           | 134                        | max 111           | 260                | 25, 35, 45, 55<br>70, 90<br>100-200, CV | aluminium<br>PVC, steel        | 300                  | 90 (± 45)<br>90 (± 45)                |