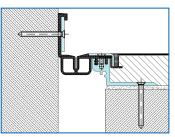

## CAR PARK WATERTIGHT JOINTS

**TECHNICAL DATA SHEET** 

Watertight expansion joins for car park grove applications. Designers enjoy the system for reliability and the small size of the visible element aligned with the parking floor surface. High resistance to trac and loads. Joint is anchored tight and the groove is filled with resin grout. Application of flexible material on joint rims makes the properly installed cover virtually indestructible. The removable cover allows for elastomer replacement in case of mechanical damage. This system has proven its qualities at numerous parking across Europe. In case of groove high, we use Conecto GA on upper mounting bracket (angles with pulling rods) Conecto GA joint also comes in a corner model and model with long rubber to connect with waterproofing membrane.

groove version

groove hight

corner version

| Conecto<br>PARK GA | Visible<br>element<br>[mm] | Gap width<br>[mm] | Base width<br>[mm] | Installation<br>height [mm]             | Material<br>type               | Maximum<br>load [kN] | Horizontal/Vertical compensation [mm] |
|--------------------|----------------------------|-------------------|--------------------|-----------------------------------------|--------------------------------|----------------------|---------------------------------------|
| GA 43.10           | 89                         | max 65            | 214                | 25, 35, 45, 55<br>70, 90<br>100-200, CV | aluminium<br>EPDM/PVC<br>steel | 600                  | 20 (± 10)<br>20 (± 10)                |
| GA 50.20           | 97                         | max 77            | 222                | 25, 35, 45, 55<br>70, 90<br>100-200, CV | aluminium<br>PVC, steel        | 600                  | 40 (± 20)<br>40 (± 20)                |
| GA 63.30           | 109                        | max 86            | 235                | 25, 35, 45, 55<br>70, 90<br>100-200, CV | aluminium<br>PVC, steel        | 300                  | 60 (± 30)<br>60 (± 30)                |
| GA 88.45           | 134                        | max 111           | 260                | 25, 35, 45, 55<br>70, 90<br>100-200, CV | aluminium<br>PVC, steel        | 300                  | 90 (± 45)<br>90 (± 45)                |