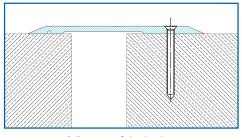

CS one side holes

**CS** bilateral holes

| Conecto<br>CS            | Visible<br>element<br>[mm] | Gap width<br>[mm] | Installation<br>height [mm] | Material<br>type     | Maximum<br>load [kN] | Horizontal<br>compensation [mm] |
|--------------------------|----------------------------|-------------------|-----------------------------|----------------------|----------------------|---------------------------------|
| CS 120 one side holes    | 120                        | max 15            | 5                           | natural<br>aluminium | 60                   | ± 10                            |
| CS 160<br>one side holes | 160                        | max 25            | 7                           | natural<br>aluminium | 60                   | ± 30                            |
| CS 260 one side holes    | 260                        | max 80            | 7                           | natural<br>aluminium | 45                   | ± 65                            |