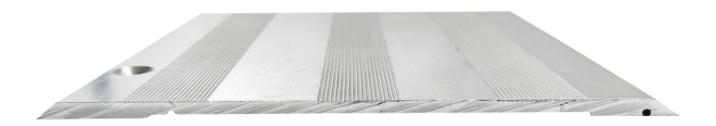

## **TECHNICAL DATA SHEET**

Cs is a cover profile. Profile is designed for parking lots and inside usage. It conveys the vehicle trac eciently. Can be also use on walls. The profiles particularly suit applications where aordable solutions are required and where there are no upright deformations induced by slab curling.