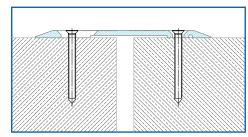

CS one side holes

**CS** bilateral holes

| Conecto<br>CS            | Visible<br>element<br>[mm] | Gap width<br>[mm] | Installation<br>height [mm] | Material<br>type     | Maximum<br>load [kN] | Horizontal<br>compensation [mm] |
|--------------------------|----------------------------|-------------------|-----------------------------|----------------------|----------------------|---------------------------------|
| CS 120 one side holes    | 120                        | max 15            | 5                           | natural<br>aluminium | 60                   | ± 10                            |
| CS 160<br>one side holes | 160                        | max 25            | 7                           | natural<br>aluminium | 60                   | ± 30                            |
| CS 260 one side holes    | 260                        | max 80            | 7                           | natural<br>aluminium | 45                   | ± 65                            |